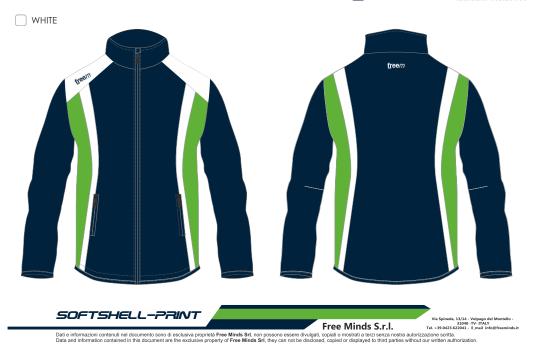

### **SIZE RANGE**

ADULT: XS-3XL KID: 8Y-14Y

SUBLIMATIC TEAMWEAR DIVISION

S-PRINT TEAMWEAR COLLECTION

**PRINT 001** 

SUBLIMATIC TEAMWEAR DIVISION

S-PRINT TEAMWEAR COLLECTION

☐ WHITE

SOFTSHELL-PRINT

Via Spineda, 13/14 - Volpago del Montello -31040 -TV- ITALY Tel. +39.0423.622041 - E\_mail info⊕freeminds.ti

Free Minds S.r.l.

Tet -1990/212/22201 - Tet
-1990/212/22201 - Tet
-1990/212/22201 - Tet
-1990/212/220201 - Tet
-1990/21/220201 - Tet
-1990/212/220201 - Tet
-1990/21/220201 - Tet
-1990/212/220201 - Tet
-1990/212/220201 - Tet
-199