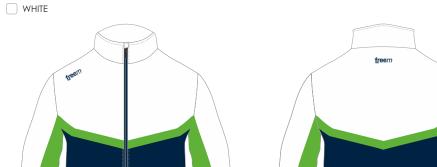

### **SIZE RANGE**

ADULT: XS-3XL KID: 8Y-14Y

SUBLIMATIC TEAMWEAR DIVISION

S-PRINT TEAMWEAR COLLECTION

**PRINT 001** 

SUBLIMATIC TEAMWEAR DIVISION

S-PRINT TEAMWEAR COLLECTION

☐ WHITE

SOFTSHELL-PRINT

Via Spineda, 13/14 - Volpago del Montello -31040 -TV- ITALY Tel. +39.0423.622041 - E\_mail info⊕freeminds.ti

Free Minds S.r.l.

Tet -1990/212/22201 - Tet
-1990/212/22201 - Tet
-1990/212/22201 - Tet
-1990/212/220201 - Tet
-1990/21/220201 - Tet
-1990/212/220201 - Tet
-1990/21/220201 - Tet
-1990/212/220201 - Tet
-1990/212/220201 - Tet
-199