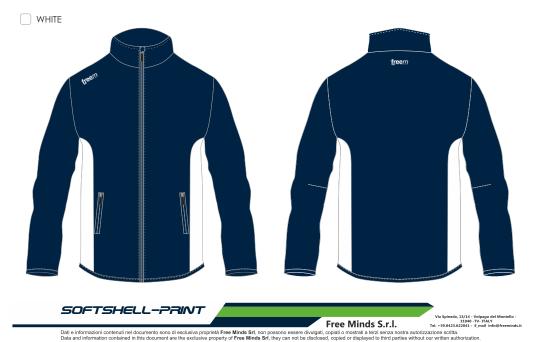

### SOFTSHELL

TECHNICAL JACKET WITHOUT HOOD, FIXED SLEEVES, FRONT LONG ZIP AND SIDE POCKETS WITH ZIPS.

SLEEVES AND BODY BOTTOM MADE OF ELASTIC FABRIC.

FRONT ZIP COLOURS:

- BLACK

- NAVY BLUE

- ROYAL

- MED GREY

- SILVER

- RED

- WHITE

POCKETS ZIP COLOURS:

- BLACK

- NAVY BLUE

- ROYAL

- MED GREY

- SILVER

- RED

- WHITE

### **ELASTIC FABRIC FOR SLEEVES AND BODY BOTTOM**

- BLACK
- NAVY BLUE
- ROYAL
- ANTHRACITE
- RED
- ORANGE
- GREEN
- WHITE

SOFTSHELL-PRINT

Via Spineda, 13/14 - Volpago del Montello -31040 -TV- ITALY Tel. +39.0423.622041 - E\_mail info⊕freeminds.ti

Free Minds S.r.l.

Tet -1990/212/22201 - Tet
-1990/212/22201 - Tet
-1990/212/22201 - Tet
-1990/212/220201 - Tet
-1990/21/220201 - Tet
-1990/212/220201 - Tet
-1990/21/220201 - Tet
-1990/212/220201 - Tet
-1990/212/220201 - Tet
-199