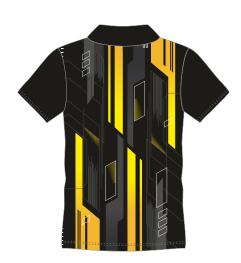

**PRINT 001** 

SUBLIMATIC TEAMWEAR DIVISION

freem<sup>®</sup>

S-PRINT TEAMWEAR COLLECTION

☐ WHITE

POLO-PRINT

Free Minds S.r.l.

Via Spineda, 13/14 - Volpago del Montello -31040 -TV- TTALY Tel. +39.0423.622041 - E\_mail info⊕freeminds.it PRINT 003

SUBLIMATIC TEAMWEAR DIVISION

WHITE

PRINT 003

SUBLIMATIC TEAMWEAR DIVISION

WHITE

SOFTSHELL-PRINT

Free Minds S.r.l.

Via Spineda, 13/14 - Volpago del Montello -31040 -TV- ITALY Tel. +39.0423.622041 - E\_mail\_info@freeminds.it