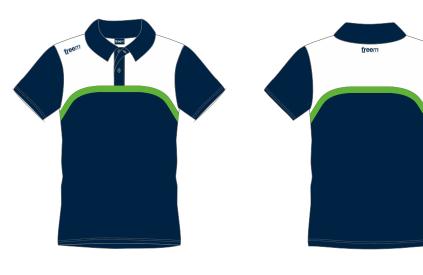

### KNITTED FABRIC FOR SLEEVES AND BODY BOTTOM.

- BLACK
- NAVY BLUE
- MED GREY
- SILVER
- ROYAL
- GREEN
- RED
- WHITE

TEANWEAR COLLECTION

WHITE

SUBLIMATIC TEANWEAR DIVISION

Free

Fr

POLO SHIRT 100% PRINTED MADE OF POLYESTER FABRIC.

COLLAR MADE OF THE SAME FABRIC OF THE BODY; SLEEVES BOTTOM WITH FOLDED FABRIC.

### **BUTTONS COLOURS:**

- BLACK
- NAVY BLUE
- ROYAL
- MED GREY
- RED

Via Spineda, 13/14 - Volpago del Montello -31040 -TV- ITALY Tel. +39.0423.622041 - E\_mail info@freemind - WHITE

Dati e informazioni contenuti nel documento sono di esclusiva proprietà Free Minds Srl, non possono essere divulgati, copiati o mostrati a terzi senza nostra autorizzazione scritta.