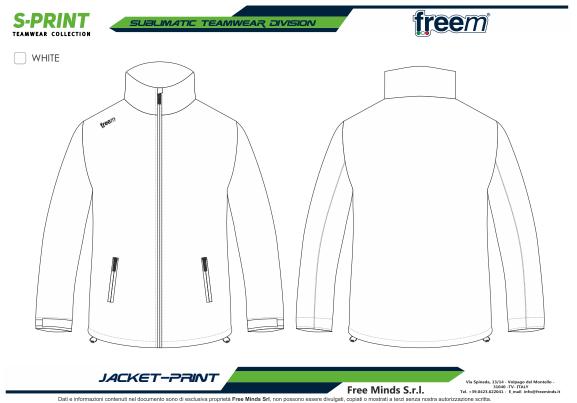

# S-PRINT TEAMWEAR COLLECTION

FREEM PRINTED WEAR

freem SUBLIMATIC TEAMWEAR DIVISION WHITE

PARKA-PRINT Free Minds S.r.l. Dati e informazioni contenuti nel documento sono di esclusiva proprietà Free Minds Srl, non possono essere divulgati, copiati o mostrati a terzi senza nostra autorizzazione scritta.

### **SIZE RANGE**

**ADULT: XS-3XL** KID: 8Y-14Y

PARKA JACKET WITH FIXED HOOD, LONG ZIP AND SIDE POCKETS WITH ZIPS.

SLEEVES BOTTOM KNITTED CUFFS.

QUILTED FABRIC INSIDE HOOD IS AVAILABLE ONLY IN BLACK.

### FRONT ZIP COLOURS:

- BLACK
- NAVY BLUE

### **CUFFS COLOURS:**

- BLACK
- NAVY BLUE
- MED GREY
- SILVER
- YELLOW
- ROYAL
- GREEN
- RED
- WHITE

\*special colours on request

### **POCKETS ZIP COLOURS:**

- BLACK
- NAVY BLUE
- ROYAL
- MED GREY
- SILVER
- RED
- WHITE