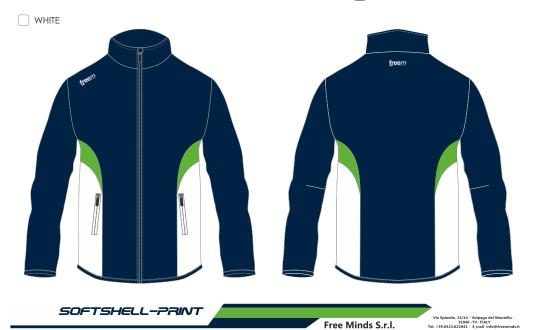

### SOFTSHELL

TECHNICAL JACKET WITHOUT HOOD, FIXED SLEEVES, FRONT LONG ZIP AND SIDE POCKETS WITH ZIPS.

SLEEVES AND BODY BOTTOM MADE OF ELASTIC FABRIC.

FRONT ZIP COLOURS:

- BLACK

- NAVY BLUE

- ROYAL

- MED GREY

### **ELASTIC FABRIC FOR SLEEVES AND BODY BOTTOM**

- BLACK
- NAVY BLUE
- ROYAL
- ANTHRACITE
- RED
- ORANGE
- GREEN
- WHITE