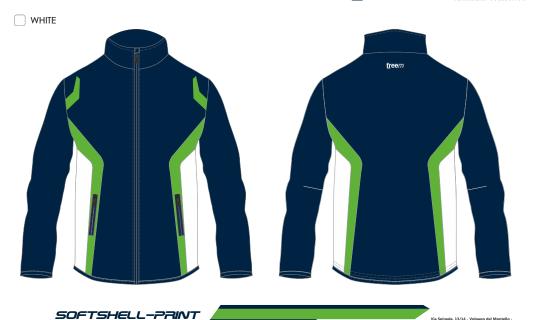

SUBLIMATIC TEAMWEAR DIVISION

WHITE

PRINT 003

SUBLIMATIC TEAMWEAR DIVISION

WHITE

SOFTSHELL-PRINT

Free Minds S.r.l.

Via Spineda, 13/14 - Volpago del Montello -31040 -TV- ITALY Tel. +39.0423.622041 - E\_mail\_info@freeminds.it

SUBLIMATIC TEAMWEAR DIVISION

Free Minds S.r.l.

S-PRINT TEAMWEAR COLLECTION

WHITE

POLO-PRINT

Via Spineda, 13/14 - Volpago del Montello -31040 -TV- ITALY Tel. +39.0423.622041 - E\_mail info@freeminds.it SOFTSHELL-PRINT