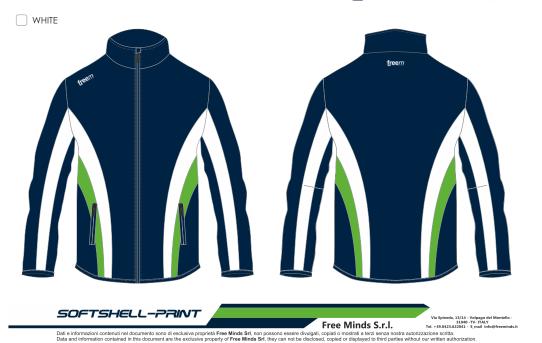

### SOFTSHELL

TECHNICAL JACKET WITHOUT HOOD, FIXED SLEEVES, FRONT LONG ZIP AND SIDE POCKETS WITH ZIPS.

SLEEVES AND BODY BOTTOM MADE OF ELASTIC FABRIC.

FRONT ZIP COLOURS:

- BLACK

- NAVY BLUE

- ROYAL

- MED GREY

### **ELASTIC FABRIC FOR SLEEVES AND BODY BOTTOM**

- BLACK
- NAVY BLUE
- ROYAL
- ANTHRACITE
- RED
- ORANGE
- GREEN
- WHITE