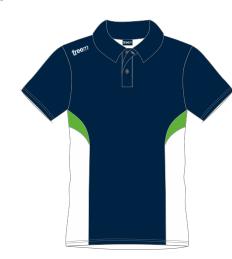

### KNITTED FABRIC FOR SLEEVES AND BODY BOTTOM.

- BLACK
- NAVY BLUE
- MED GREY
- SILVER
- ROYAL
- GREEN
- RED
- WHITE

TEANWEAR COLLECTION

WHITE

SUBLIMATIC TEANWEAR DIVISION

Free

Fr

POLO SHIRT 100% PRINTED MADE OF POLYESTER FABRIC.

COLLAR MADE OF THE SAME FABRIC OF THE BODY; SLEEVES BOTTOM WITH FOLDED FABRIC.