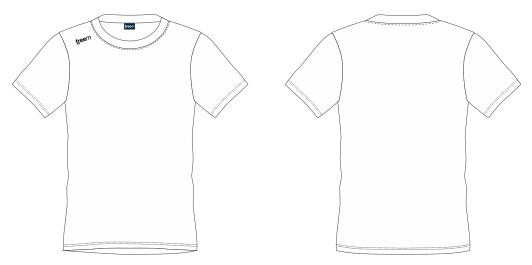

### SIM T-SHIRT

PERFORATED FABRIC FOR MORE BREATHABILITY AND PRINT QUALITY.

Inside collar with ee-tech fabric studied to optimize muscle activity: as effort, stress and tension vary, it supports the best functional response of the body, allowing you to reach the maximum performance.

# WHITE perforated fabric e-tech INSIDE COLLAR T-SHIRT-SIM-PRINT

Dati e informazioni contenuti nel documento sono di esclusiva proprietà Free Minds Srl, non possono essere divulgati, copiati o mostrati a terzi senza nostra autorizzazione scritta.