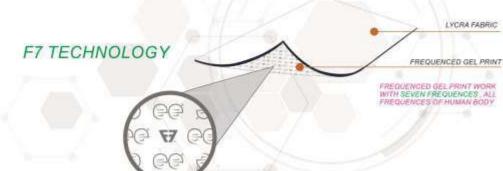

### WHAT ABOUT TRADITIONAL FIR and ABOUT F7 TECHNOLOGY

### SIM T-SHIRT

PERFORATED FABRIC FOR MORE BREATHABILITY AND PRINT QUALITY.

Inside collar with ee-tech fabric studied to optimize muscle activity: as effort, stress and tension vary, it supports the best functional response of the body, allowing you to reach the maximum performance.