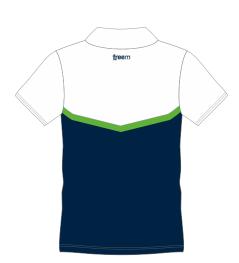

**PRINT 001** 

SUBLIMATIC TEAMWEAR DIVISION

freem<sup>®</sup>

S-PRINT TEAMWEAR COLLECTION

☐ WHITE

POLO-PRINT

Free Minds S.r.l.

Via Spineda, 13/14 - Volpago del Montello -31040 -TV- TTALY Tel. +39.0423.622041 - E\_mail info⊕freeminds.it PRINT 003

SUBLIMATIC TEAMWEAR DIVISION

WHITE

PRINT 003

SUBLIMATIC TEAMWEAR DIVISION

WHITE

SOFTSHELL-PRINT

Free Minds S.r.l.

Via Spineda, 13/14 - Volpago del Montello -31040 -TV- ITALY Tel. +39.0423.622041 - E\_mail\_info@freeminds.it