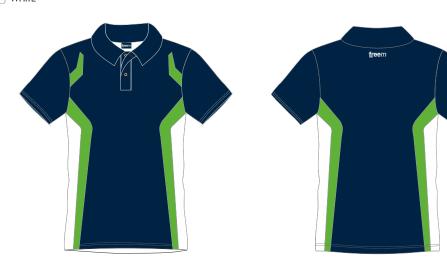

### KNITTED FABRIC FOR SLEEVES AND BODY BOTTOM.

- BLACK
- NAVY BLUE
- MED GREY
- SILVER
- ROYAL
- GREEN
- RED
- WHITE

TEANWEAR COLLECTION

WHITE

SUBLIMATIC TEANWEAR DIVISION

Free

Fr

POLO SHIRT 100% PRINTED MADE OF POLYESTER FABRIC.

COLLAR MADE OF THE SAME FABRIC OF THE BODY; SLEEVES BOTTOM WITH FOLDED FABRIC.