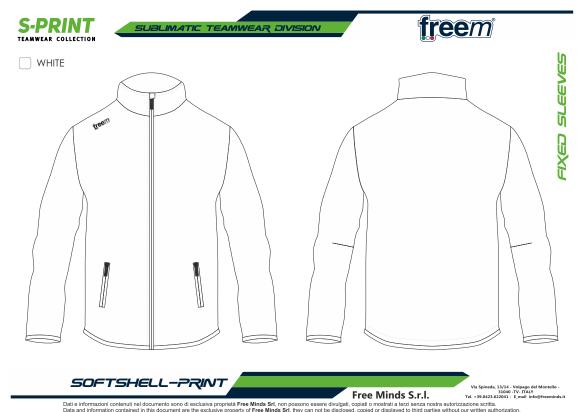

### SOFTSHELL

TECHNICAL JACKET WITHOUT HOOD, FIXED SLEEVES, FRONT LONG ZIP AND SIDE POCKETS WITH ZIPS.

SLEEVES AND BODY BOTTOM MADE OF ELASTIC FABRIC.

FRONT ZIP COLOURS:

- BLACK

- NAVY BLUE

- ROYAL

- MED GREY

- SILVER

- RED

- WHITE

POCKETS ZIP COLOURS:

- BLACK

- NAVY BLUE

- ROYAL

- MED GREY

- SILVER

- RED

- WHITE

### **ELASTIC FABRIC FOR SLEEVES AND BODY BOTTOM**

- BLACK
- NAVY BLUE
- ROYAL
- ANTHRACITE
- RED
- ORANGE
- GREEN
- WHITE