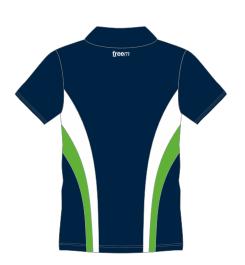

### KNITTED FABRIC FOR SLEEVES AND BODY BOTTOM.

- BLACK
- NAVY BLUE
- MED GREY
- SILVER
- ROYAL
- GREEN
- RED
- WHITE

TEANWEAR COLLECTION

WHITE

SUBLIMATIC TEANWEAR DIVISION

Free

Fr

POLO SHIRT 100% PRINTED MADE OF POLYESTER FABRIC.

COLLAR MADE OF THE SAME FABRIC OF THE BODY; SLEEVES BOTTOM WITH FOLDED FABRIC.

### **BUTTONS COLOURS:**

- BLACK
- NAVY BLUE
- ROYAL
- MED GREY
- RED

Via Spineda, 13/14 - Volpago del Montello -31040 -TV- ITALY Tel. +39.0423.622041 - E\_mail info@freemind - WHITE

Dati e informazioni contenuti nel documento sono di esclusiva proprietà Free Minds Srl, non possono essere divulgati, copiati o mostrati a terzi senza nostra autorizzazione scritta.