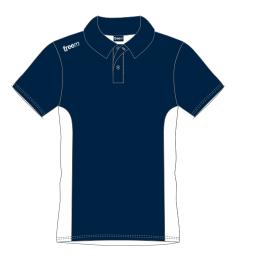

### KNITTED FABRIC FOR SLEEVES AND BODY BOTTOM.

- BLACK
- NAVY BLUE
- MED GREY
- SILVER
- ROYAL
- GREEN
- RED
- WHITE

TEANWEAR COLLECTION

WHITE

SUBLIMATIC TEANWEAR DIVISION

Free

Fr

POLO SHIRT 100% PRINTED MADE OF POLYESTER FABRIC.

COLLAR MADE OF THE SAME FABRIC OF THE BODY; SLEEVES BOTTOM WITH FOLDED FABRIC.

### **BUTTONS COLOURS:**

- BLACK
- NAVY BLUE
- ROYAL
- MED GREY
- RED

Via Spineda, 13/14 - Volpago del Montello -31040 -TV- ITALY Tel. +39.0423.622041 - E\_mail info@freemind - WHITE

Dati e informazioni contenuti nel documento sono di esclusiva proprietà Free Minds Srl, non possono essere divulgati, copiati o mostrati a terzi senza nostra autorizzazione scritta.