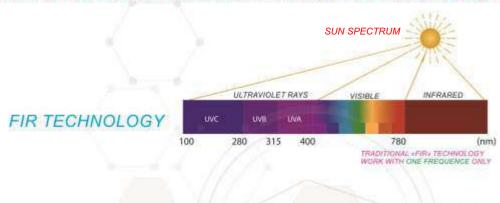

2041 - E,mail info@freeminds.it

Dati e informazioni contenuti nel documento sono di esclusiva proprietà Free Minds Srl, non possono essere divulgati, copiati o mostrati a terzi senza nostra autorizzazione scritta.

Data and information contained in this document are the exclusive property of Free Minds Srl, they can not be disclosed, copied or displayed to third parties without our written authorization.

### **SIZE RANGE**

ADULT: XS-3XL KID: 8Y-14Y

### SIM T-SHIRT

PERFORATED FABRIC FOR MORE BREATHABILITY AND PRINT QUALITY.

Inside collar with ee-tech fabric studied to optimize muscle activity: as effort, stress and tension vary, it supports the best functional response of the body, allowing you to reach the maximum performance.

### WHAT ABOUT TRADITIONAL FIR and ABOUT F7 TECHNOLOGY





# WHITE perforated fabric e-tech INSIDE COLLAR T-SHIRT-SIM-PRINT

Dati e informazioni contenuti nel documento sono di esclusiva proprietà Free Minds Srl, non possono essere divulgati, copiati o mostrati a terzi senza nostra autorizzazione scritta.

Data and information contained in this document are the exclusive property of Free Minds Srl. they can not be disclosed, copied or displayed to third parties without our written authorization

Via Spineda, 13/14 - Volpago del Montello 31040 -TV- ITALY Tel. +39.0423.622041 - E\_mail\_info⊚freeming

Free Minds S.r.l.

### **SIZE RANGE**

ADULT: XS-3XL KID: 8Y-14Y



SUBLIMATIC TEAMWEAR DIVISION



S-PRINT TEAMWEAR COLLECTION

**PRINT 001** 

SUBLIMATIC TEAMWEAR DIVISION



S-PRINT TEAMWEAR COLLECTION



☐ WHITE



SOFTSHELL-PRINT

Via Spineda,