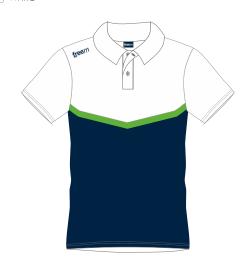

**PRINT 001** 

SUBLIMATIC TEAMWEAR DIVISION

freem<sup>®</sup>

S-PRINT TEAMWEAR COLLECTION

☐ WHITE

POLO-PRINT

Free Minds S.r.l.

Via Spineda, 13/14 - Volpago del Montello -31040 -TV- TTALY Tel. +39.0423.622041 - E\_mail info⊕freeminds.it PRINT 003

SUBLIMATIC TEAMWEAR DIVISION

WHITE

PRINT 003

SUBLIMATIC TEAMWEAR DIVISION

WHITE

SOFTSHELL-PRINT

Free Minds S.r.l.

Via Spineda, 13/14 - Volpago del Montello -31040 -TV- ITALY Tel. +39.0423.622041 - E\_mail\_info@freeminds.it