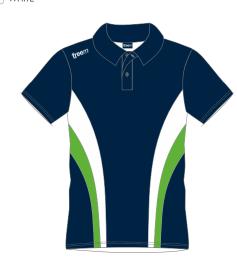

### KNITTED FABRIC FOR SLEEVES AND BODY BOTTOM.

- BLACK
- NAVY BLUE
- MED GREY
- SILVER
- ROYAL
- GREEN
- RED
- WHITE

TEANWEAR COLLECTION

WHITE

SUBLIMATIC TEANWEAR DIVISION

Free

Fr

POLO SHIRT 100% PRINTED MADE OF POLYESTER FABRIC.

COLLAR MADE OF THE SAME FABRIC OF THE BODY; SLEEVES BOTTOM WITH FOLDED FABRIC.

### **BUTTONS COLOURS:**

- BLACK
- NAVY BLUE
- ROYAL
- MED GREY
- RED

Via Spineda, 13/14 - Volpago del Montello -31040 -TV- ITALY Tel. +39.0423.622041 - E\_mail info@freemind - WHITE

Dati e informazioni contenuti nel documento sono di esclusiva proprietà Free Minds Srl, non possono essere divulgati, copiati o mostrati a terzi senza nostra autorizzazione scritta.