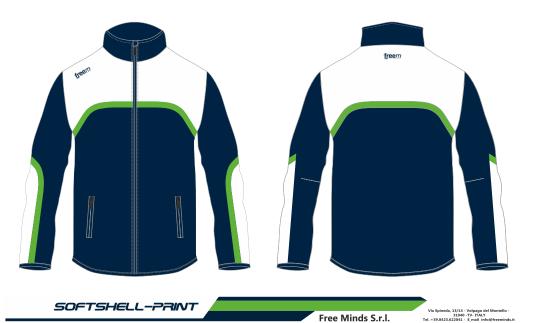

### SOFTSHELL

TECHNICAL JACKET WITHOUT HOOD, FIXED SLEEVES, FRONT LONG ZIP AND SIDE POCKETS WITH ZIPS.

SLEEVES AND BODY BOTTOM MADE OF ELASTIC FABRIC.

FRONT ZIP COLOURS:

- BLACK

- NAVY BLUE

- ROYAL

- MED GREY

- SILVER

- RED

- WHITE

POCKETS ZIP COLOURS:

- BLACK

- NAVY BLUE

- ROYAL

- MED GREY

- SILVER

- RED

- WHITE

### **ELASTIC FABRIC FOR SLEEVES AND BODY BOTTOM**

- BLACK
- NAVY BLUE
- ROYAL
- ANTHRACITE
- RED
- ORANGE
- GREEN
- WHITE