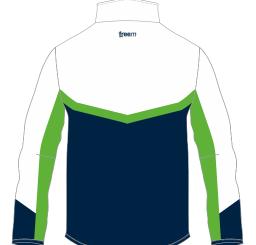

### **SIZE RANGE**

ADULT: XS-3XL KID: 8Y-14Y

SUBLIMATIC TEAMWEAR DIVISION

S-PRINT TEAMWEAR COLLECTION

**PRINT 001** 

SUBLIMATIC TEAMWEAR DIVISION

S-PRINT TEAMWEAR COLLECTION

☐ WHITE

SOFTSHELL-PRINT

Via Spineda, 13/14 - Volpago del Montello -31040 -TV- ITALY Tel. +39.0423.622041 - E\_mail info⊕freeminds.ti

Free Minds S.r.l.

Tet -1990/212/22201 - Tet
-1990/212/22201 - Tet
-1990/212/22201 - Tet
-1990/212/220201 - Tet
-1990/21/220201 - Tet
-1990/212/220201 - Tet
-1990/21/220201 - Tet
-1990/212/220201 - Tet
-1990/212/220201 - Tet
-199